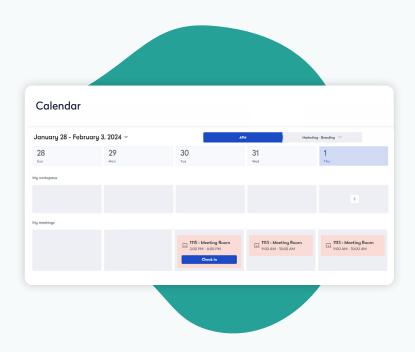

# Drive efficiency and compliance with advanced reservation capabilities

- Automate the booking and scheduling process to reduce manual errors and save time.
- Ensure your space usage meets all regulatory requirements effortlessly.
- Schedule maintenance proactively and automate without disrupting daily operations.
- View and book available spaces in real-time to maximize asset utilization.
- Leverage data-driven insights and advanced analytics to optimize space usage and management.
- Manage reservations on-the-go with our user-friendly mobile interface.