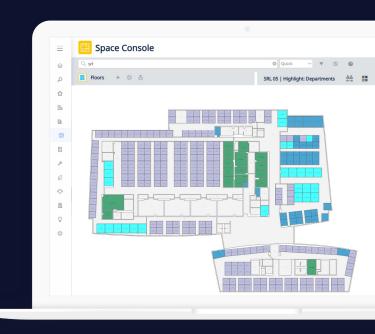

# Drive efficiency and compliance with advanced reservation capabilities

- Automate the booking and scheduling process to reduce manual errors and save time.
- Ensure your space usage meets all regulatory requirements effortlessly.
- Schedule maintenance proactively and automate without disrupting daily operations.
- View and book available spaces in real-time to maximize asset utilization.
- Leverage data-driven insights and advanced analytics to optimize space usage and management.
- Manage reservations on-the-go with our user-friendly mobile interface.