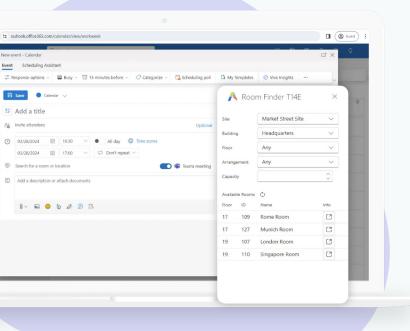

### Seamlessly integrate with Microsoft for enhanced collaboration

Archibus Reservations integrates flawlessly with Microsoft tools, enhancing collaboration and streamlining communication. This integration allows users to manage reservations directly through familiar platforms like Outlook, increasing adoption rates and user satisfaction by keeping everything connected and accessible.