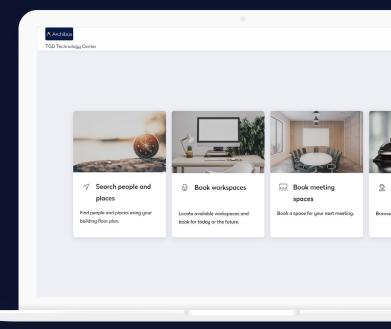

## Archibus Workplace

Connect and automate the workplace to enable more efficient, collaborative, and productive spaces.

Archibus Workplace is designed to revolutionize how you manage your spaces and interact with all your facility data. By integrating cutting-edge technology and comprehensive data analytics, this self-service application ensures facility information is visible, space planning and moves are seamless, and your teams are empowered to make facility requests seamlessly.

Archibus Workplace seamlessly integrates into your existing systems, centralizing data to provide a single source of truth. This integration enables better decision-making, reduces operational costs, and enhances the overall efficiency of workplace management for organizations aiming to meet modern operational standards.