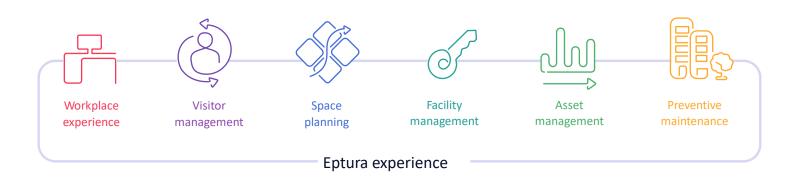

#### Global Worktech Solutions

Eptura is a global worktech company that digitally connects people, workplaces, and assets in a unified platform to enable our customers to thrive. Eptura's scale and expertise helps organisations to engineer a thriving work environment, by giving them the understanding they need to enhance their employee experience, workspaces, and asset value.